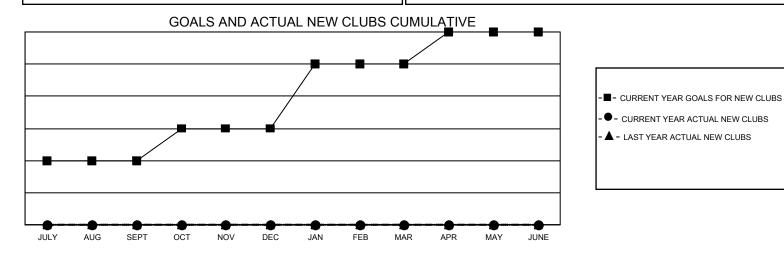

## GAT MONTHLY MEMBERSHIP PROGRESS REPORT

Multiple District 7

Results as of: 8/31/2021 LOCATION: ARKANSAS

| CAMAILO                        |   |   |   |                                  |        |    |    |
|--------------------------------|---|---|---|----------------------------------|--------|----|----|
| Clubs<br>RESULTS FOR 2021-2022 |   |   |   | Members<br>RESULTS FOR 2021-2022 |        |    |    |
|                                |   |   |   |                                  |        |    |    |
| JULY/AUG/SEPT                  | 2 | 0 | 1 | JULY/AUG/SE                      | EPT 10 | 51 | 62 |
| OCT/NOV/DEC                    | 1 | 0 | 0 | OCT/NOV/DE                       | C 15   | 0  | 0  |
| JAN/FEB/MAR                    | 2 | 0 | 0 | JAN/FEB/MAF                      | R 10   | 0  | 0  |
| APR/MAY/JUNE                   | 1 | 0 | 0 | APR/MAY/JUI                      | NE 15  | 0  | 0  |