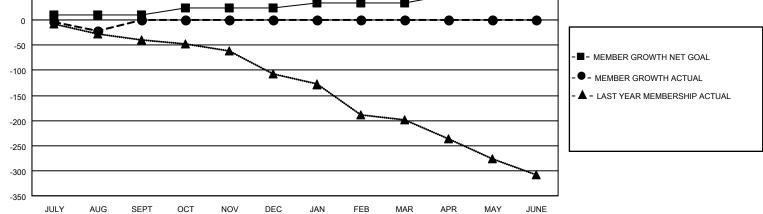

## GAT MONTHLY MEMBERSHIP PROGRESS REPORT

Multiple District 7

Results as of: 8/31/2021 LOCATION: ARKANSAS

| CAMAILO                        |   |   |   |                                  |        |    |    |
|--------------------------------|---|---|---|----------------------------------|--------|----|----|
| Clubs<br>RESULTS FOR 2021-2022 |   |   |   | Members<br>RESULTS FOR 2021-2022 |        |    |    |
|                                |   |   |   |                                  |        |    |    |
| JULY/AUG/SEPT                  | 2 | 0 | 1 | JULY/AUG/SE                      | EPT 10 | 51 | 62 |
| OCT/NOV/DEC                    | 1 | 0 | 0 | OCT/NOV/DE                       | C 15   | 0  | 0  |
| JAN/FEB/MAR                    | 2 | 0 | 0 | JAN/FEB/MAF                      | R 10   | 0  | 0  |
| APR/MAY/JUNE                   | 1 | 0 | 0 | APR/MAY/JUI                      | NE 15  | 0  | 0  |